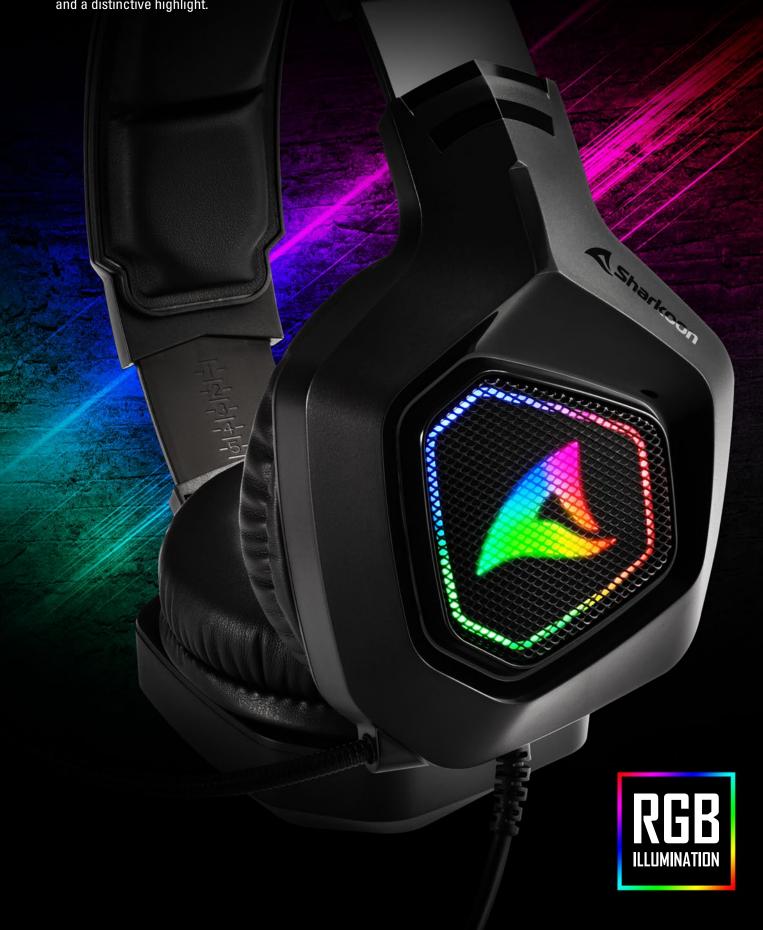

# **Illumination with Multi-Color Effect**

Apart from the modern design in classic RUSH style, and for the first time in the series, the RUSH ER30 has been equipped with illumination. This cycles in and around the logo on the ear cups, providing a flowing rainbow spectrum and a distinctive highlight.