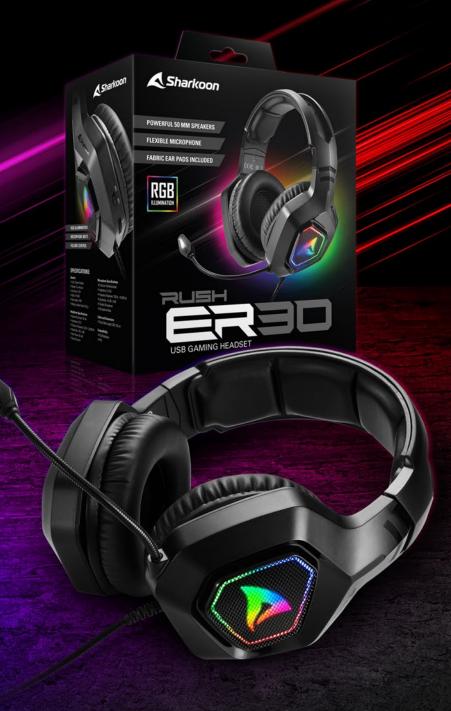

rum and a distinctive highlight.







# **Specifications**

### **General:**

- **Type: Stereo Headset**
- Design: Circumaural
- **Connector: USB**
- Illumination: RGB
- Weight without Cable: 320 g

## **Headphone Specifications**

- Speaker Diameter: 50 mm
- Impedance: 32 Ω
- Frequency Response: 20 Hz 20,000 Hz
- Sensitivity: 109 dB ± 3 dB
- Max. Power: 30 mW
- **Volume Control**

## Microphone Specifications

- Direction: Omnidirectional
- Impedance: 2.2 kΩ
- **Frequency Response:** 
  - 100 Hz 10,000 Hz
- Sensitivity: -42 dB ± 3 dB
- Flexible Microphone
- Microphone Mute

#### **Cable and Connectors**

- Total Cable Length USB: 220 cm
- Gold-Plated Connectors

### **Compatibility**

■ PCs/Notebooks, PlayStation 4

### **Package Contents:**

- RUSH ER30
- **Fabric Ear Pads**
- Manual