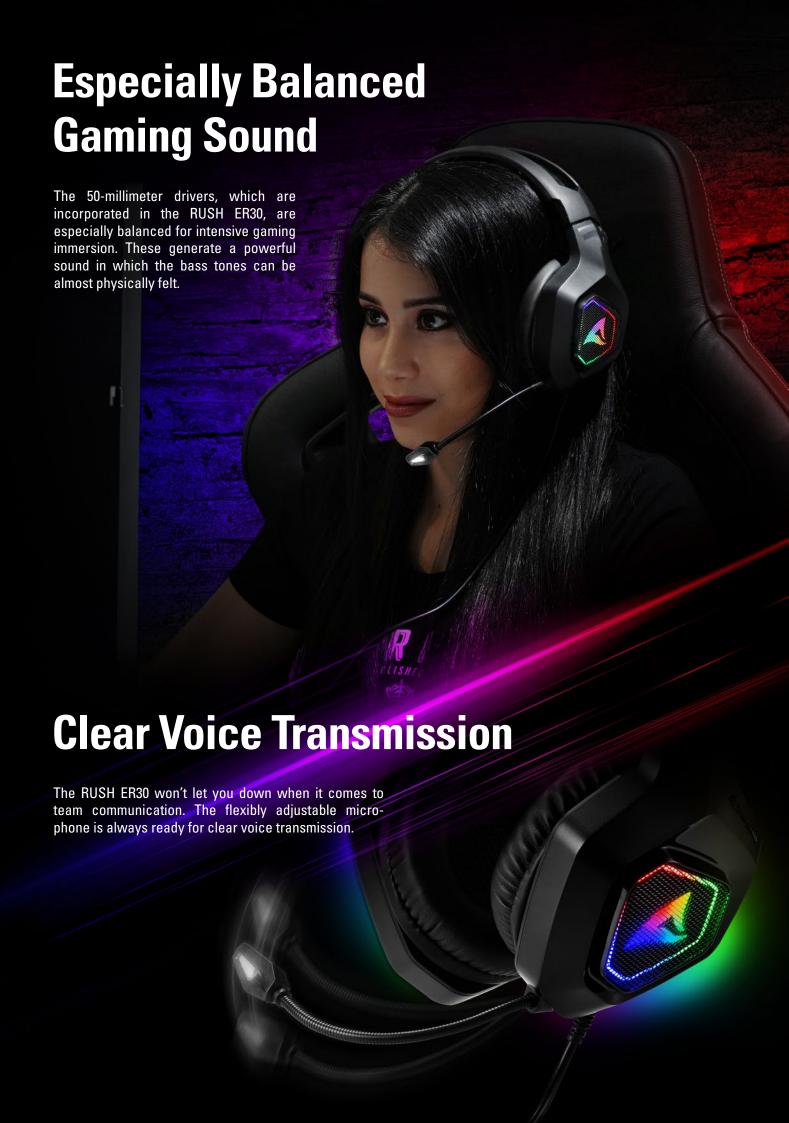

For the RUSH ER30, we threw all the extras overboard which were not needed and combined only the things that gamers truly desire in a modern headset: a rich sound with clear voice transmission, an adjustable fit for sustained comfort during long gaming sessions, and a modern, angular-edged gaming design, which contains a multi-colored highlight. The whole package is made complete with user-friendliness, intuitively reachable controls and a supplementary pair of fabric ear pads.