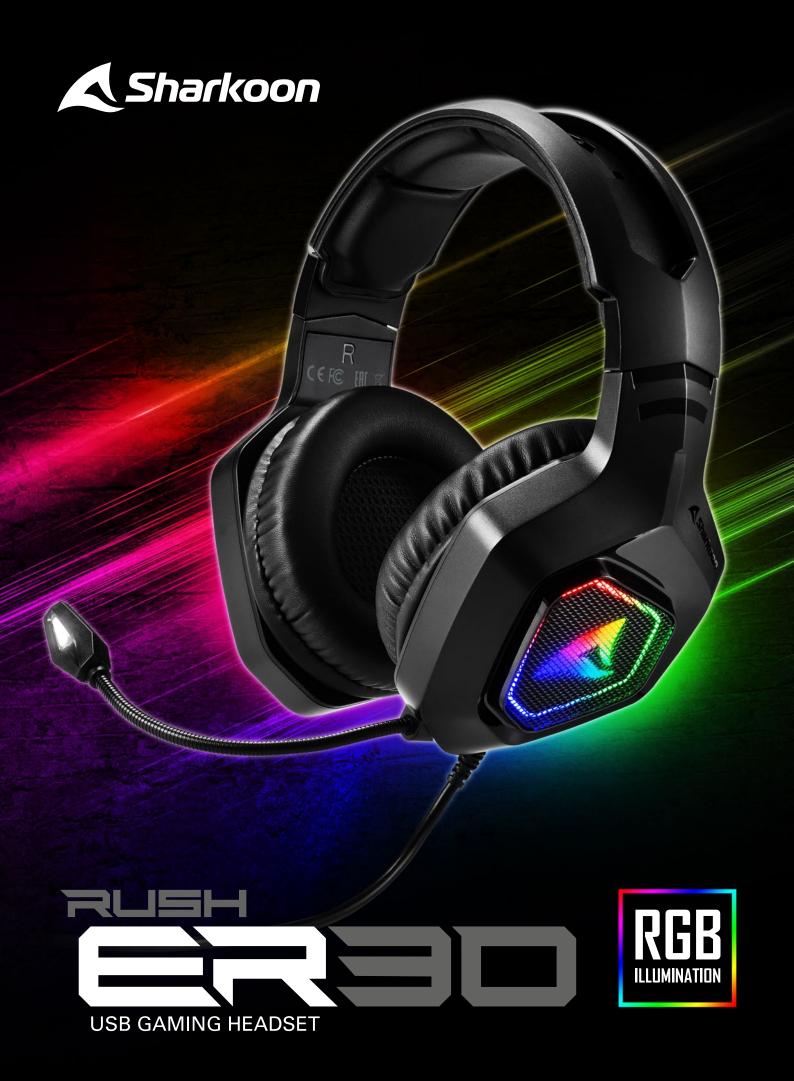

For the RUSH ER30, we threw all the extras overboard which were not needed and combined only the things that gamers truly desire in a modern headset: a rich sound with clear voice transmission, an adjustable fit for sustained comfort during long gaming sessions, and a modern, angular-edged gaming design, which contains a multi-colored highlight. The whole package is made complete with user-friendliness, intuitively reachable controls and a supplementary pair of fabric ear pads.

# **Illumination with Multi-Color Effect**

Apart from the modern design in classic RUSH style, and for the first time in the series, the RUSH ER30 has been equipped with illumination. This cycles in and around the logo on the ear cups, providing a flowing rainbow spectrum and a distinctive highlight.