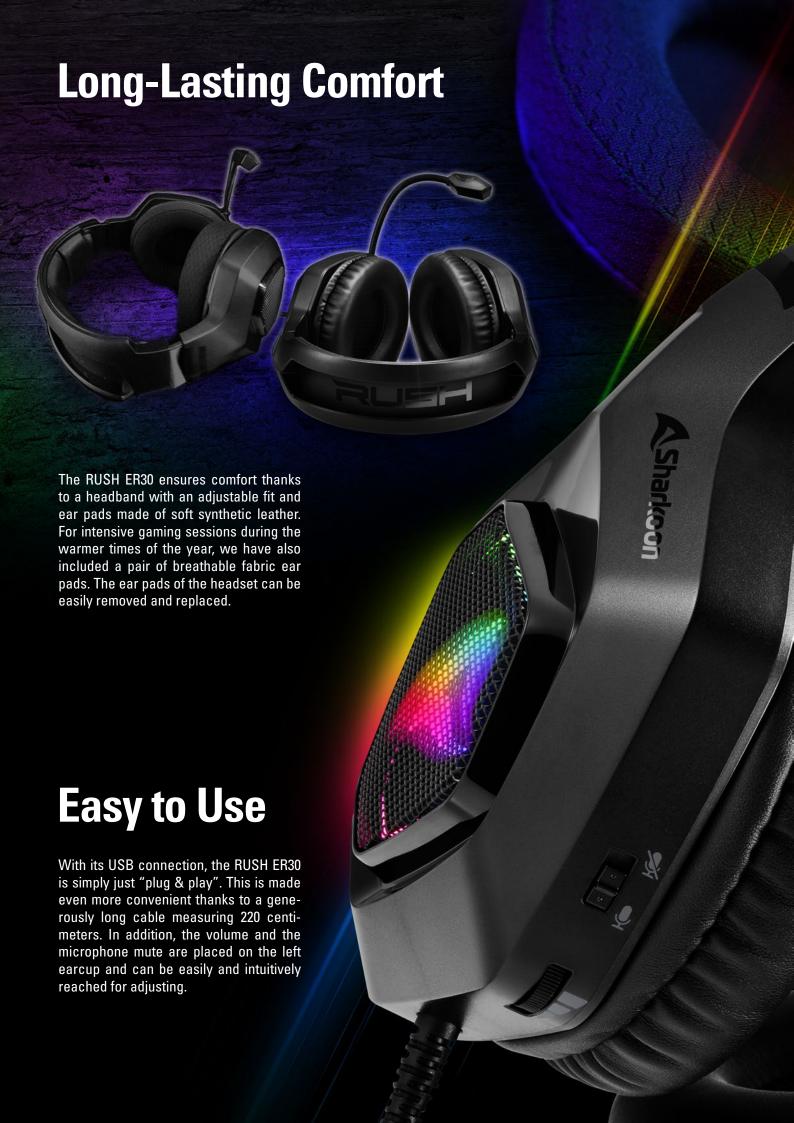

# **Illumination with Multi-Color Effect**

Apart from the modern design in classic RUSH style, and for the first time in the series, the RUSH ER30 has been equipped with illumination. This cycles in and around the logo on the ear cups, providing a flowing rainbow spectrum and a distinctive highlight.

For the RUSH ER30, we threw all the extras overboard which were not needed and combined only the things that gamers truly desire in a modern headset: a rich sound with clear voice transmission, an adjustable fit for sustained comfort during long gaming sessions, and a modern, angular-edged gaming design, which contains a multi-colored highlight. The whole package is made complete with user-friendliness, intuitively reachable controls and a supplementary pair of fabric ear pads.