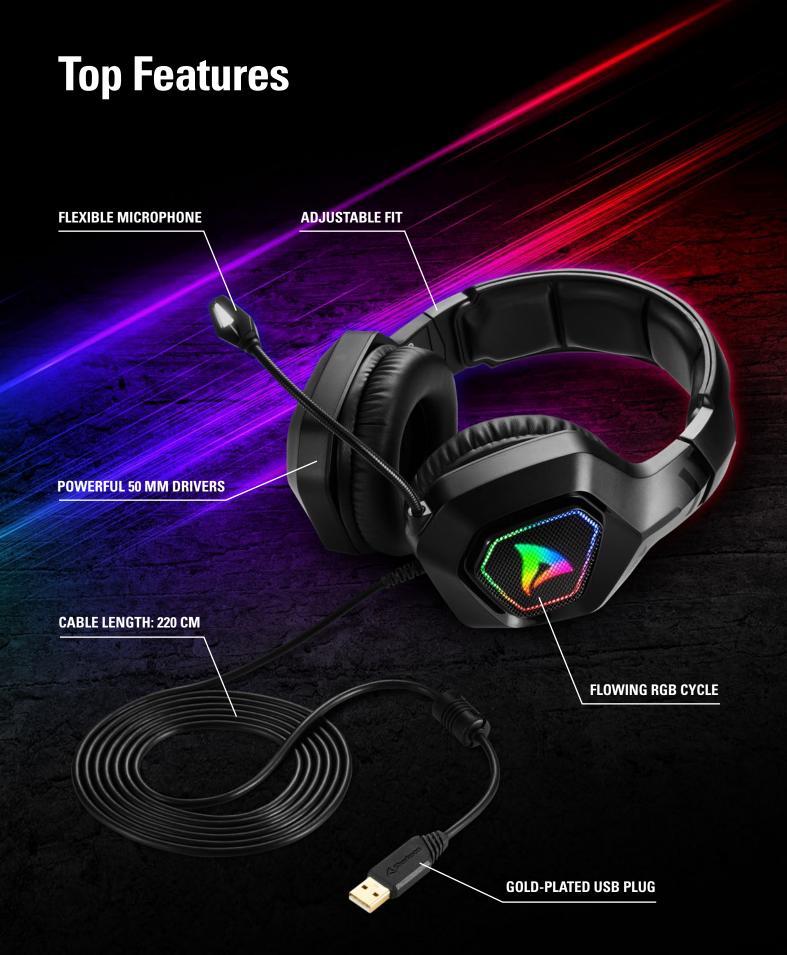

## **Headphone Specifications**

- Speaker Diameter: 50 mm
- Impedance: 32 Ω
- Frequency Response: 20 Hz 20,000 Hz
- Sensitivity: 109 dB ± 3 dB
- Max. Power: 30 mW
- **Volume Control**

## Microphone Specifications

- Direction: Omnidirectional
- Impedance: 2.2 kΩ
- **Frequency Response:** 
  - 100 Hz 10,000 Hz
- Sensitivity: -42 dB ± 3 dB
- Flexible Microphone
- Microphone Mute

#### **Cable and Connectors**

- Total Cable Length USB: 220 cm
- Gold-Plated Connectors