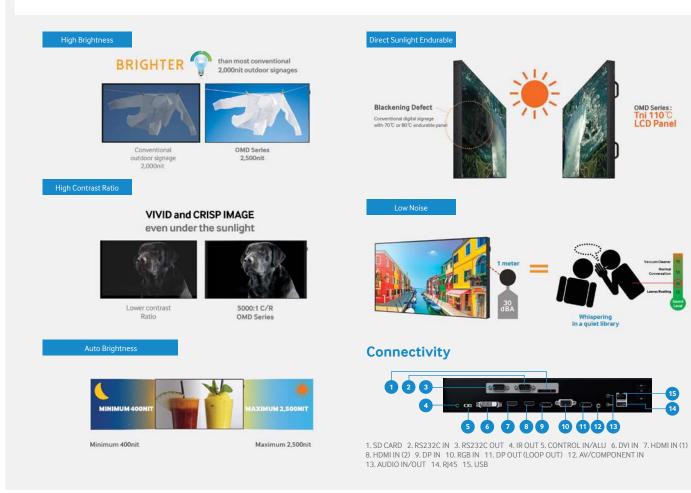

With Samsung SMART Outdoor Signage OMD Series Displays, businesses can brighten up any environment for 24/7 hours with LED Displays with high brightness of 2,500 nits and a 5,000:1 contrast ratio. And, with wireless connectivity, and Samsung's 2nd Generation SSSP, installation and management has never been simpler.

### **Clear Dynamic High Visibility**

- 2,500nit High Brightness
- 5,000:1 Super High Contrast Ratio
- Optional Reflection Cancelling Film

#### **Features**

- 2,500nit High Brightness
- 5,000:1 Super High Contrast Ratio
- Bundle Option Reflection Cancelling Film
- Auto Brightness Sensor
- Customizable Brightness Range
- Outstanding Energy Efficiency

- Simple installation and easy management
- Enbedded Media Player and Built-in WiFi
- Direct Sunlight Endurable (110°C Tni LCD)
- Ultra low noise (30dBA)
- 24/7 Operation hour

OMD Series: Thi 110 C LCD Panel