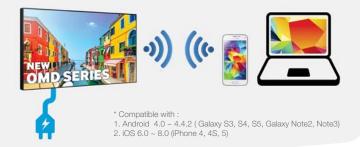

With Samsung SMART Outdoor Signage OMD Series Displays, businesses can brighten up any environment for 24/7 hours with LED Displays with high brightness of 2,500 nits and a 5,000:1 contrast ratio. And, with wireless connectivity, and Samsung's 2nd Generation SSSP, installation and management has never been simpler.

### **Simplest Installation and Management**

- Clutter-Free Installation
- No need of a additional PC and Media Player
- Easy-to-use Mobile Software and PC Author

- Simple installation and easy management
- Enbedded Media Player and Built-in WiFi
- Direct Sunlight Endurable (110°C Tni LCD)
- Ultra low noise (30dBA)
- 24/7 Operation hour

OMD Series: Thi 110 C LCD Panel