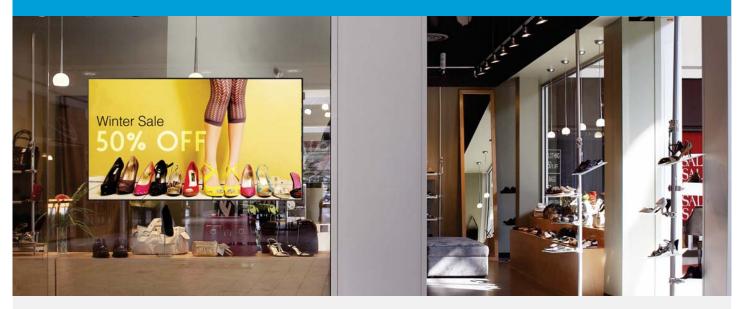

# Samsung OMD Series SMART Signage

Experience brilliant semi-outdoor signage with high visibility and simplified connections

Businesses with in-window digital signage need versatile displays with high brightness to outshine indirect sunlight in storefront windows or outdoor settings. Businesses should be reassured their message is being seen and heard regardless of the conditions.

With Samsung SMART Outdoor Signage OMD Series Displays, businesses can brighten up any environment for 24/7 hours with LED Displays with high brightness of 2,500 nits and a 5,000:1 contrast ratio. And, with wireless connectivity, and Samsung's 2nd Generation SSSP, installation and management has never been simpler.

Brighten up any environment, with brilliant semi-outdoor signage that outshines the competition.