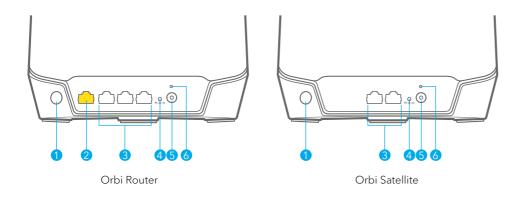

### Overview

- Sync Button
- Internet Port
- **Ethernet Ports**
- Power LED
- Power Connector
- Reset Button