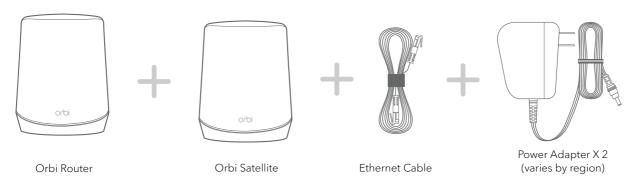

### Overview

- Sync Button
- Internet Port
- **Ethernet Ports**
- Power LED
- Power Connector
- Reset Button