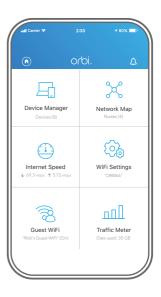

# Explore

Check out everything you can do on the Orbi app! Run a speed test, pause the Internet, see all the connected devices, and more.