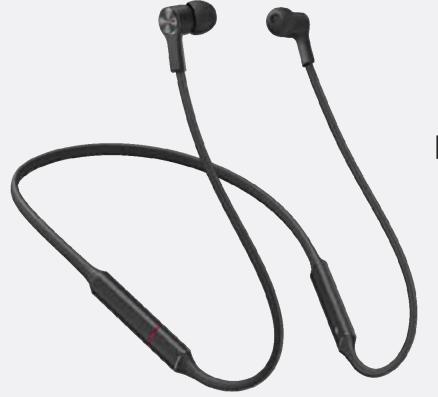

# HUAWEI FreeLace

Wireless Earphones

#### Memory Metal Cable

Flexible and skin-friendly cable made from nickel-titanium alloy and liquid silicone, making it tangle-free and comfortable.

#### Exquisite Design, Premium Quality

28° ergonomic in-ear earbuds decorated with aluminum alloy CD texture shining on its back.

Battery and control are placed on both sides to make it symmetrical and balanced. Anodized aluminum alloy cavity with hidden mic and indicator makes it smooth, stylish and durable.