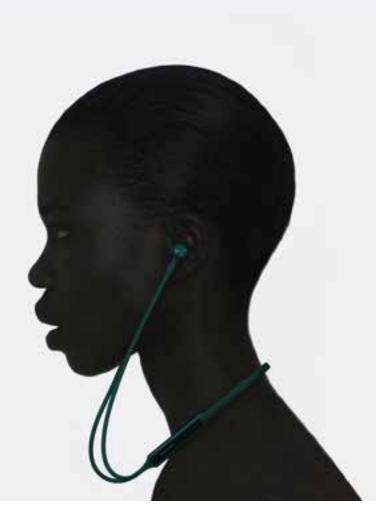

#### Magnetic Switch, Auto Control

Separate to play music / answer phones calls, Attach to pause music / end phone calls.