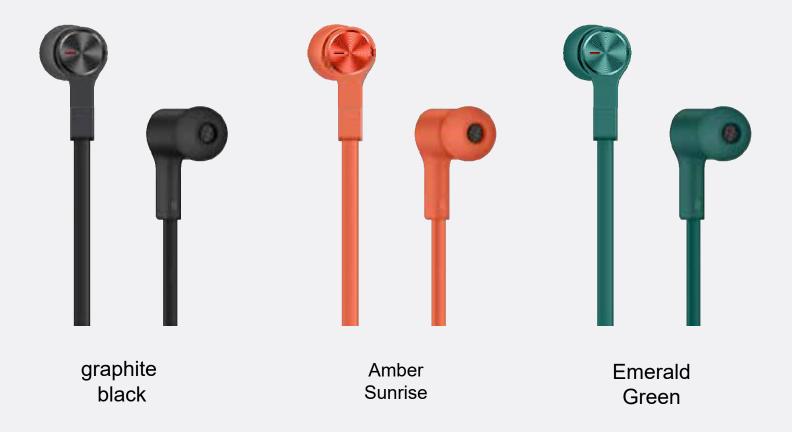

#### Exquisite Design, Premium Quality

28° ergonomic in-ear earbuds decorated with aluminum alloy CD texture shining on its back.

Battery and control are placed on both sides to make it symmetrical and balanced. Anodized aluminum alloy cavity with hidden mic and indicator makes it smooth, stylish and durable.