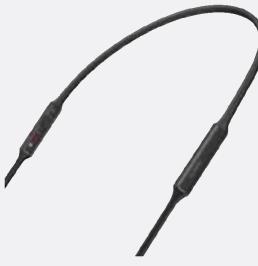

#### Memory Metal Cable

Flexible and skin-friendly cable made from nickel-titanium alloy and liquid silicone, making it tangle-free and comfortable.

#### Exquisite Design, Premium Quality

28° ergonomic in-ear earbuds decorated with aluminum alloy CD texture shining on its back.

Battery and control are placed on both sides to make it symmetrical and balanced. Anodized aluminum alloy cavity with hidden mic and indicator makes it smooth, stylish and durable.