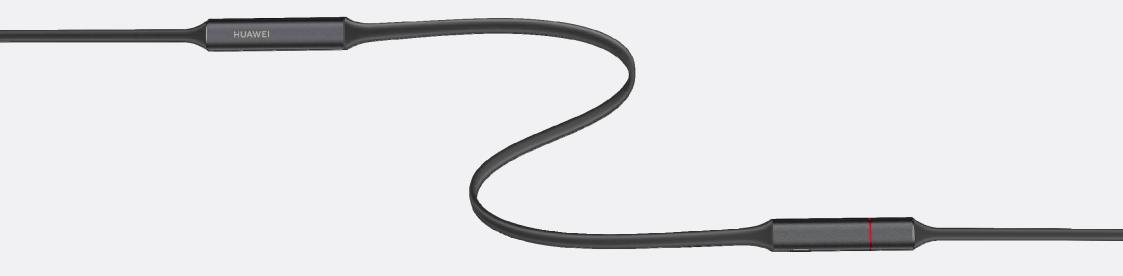

#### Memory Metal Cable

Flexible and skin-friendly cable made from nickel-titanium alloy and liquid silicone, making it tangle-free and comfortable.