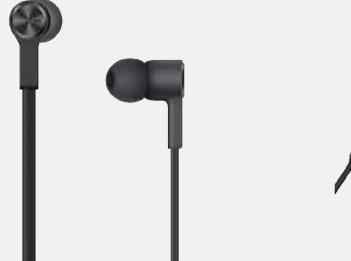

#### Exquisite Design, Premium Quality

28° ergonomic in-ear earbuds decorated with aluminum alloy CD texture shining on its back.

Battery and control are placed on both sides to make it symmetrical and balanced. Anodized aluminum alloy cavity with hidden mic and indicator makes it smooth, stylish and durable.

#### Impressive Sound Quality

Large dynamic driver with TPU diaphragm and titanium plating brings surging bass and melodious treble.