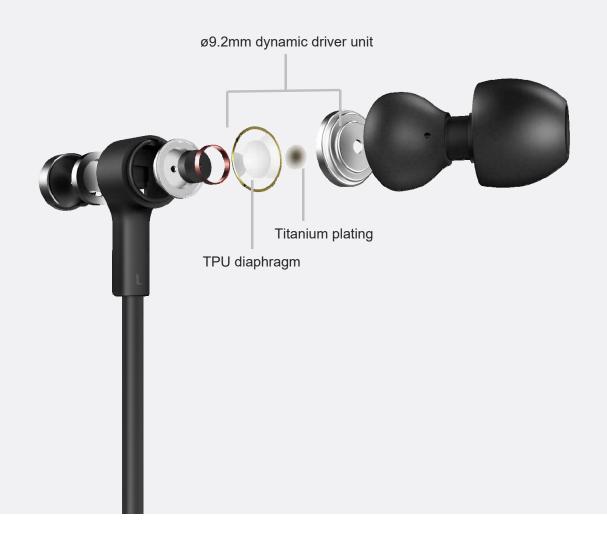

#### Impressive Sound Quality

Large dynamic driver with TPU diaphragm and titanium plating brings surging bass and melodious treble.