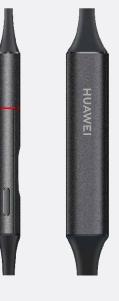

#### HUAWEI HiPair, Plug & Pair

Self-developed HUAWEI HiPair technology, simple Bluetooth pairing in 1 plug.

(\*It will be available after HOTA, while Huawei EMUI9.1 or later versions with smartphone Bluetooth on required.

#### Magnetic Switch, Auto Control

Separate to play music / answer phones calls, Attach to pause music / end phone calls.