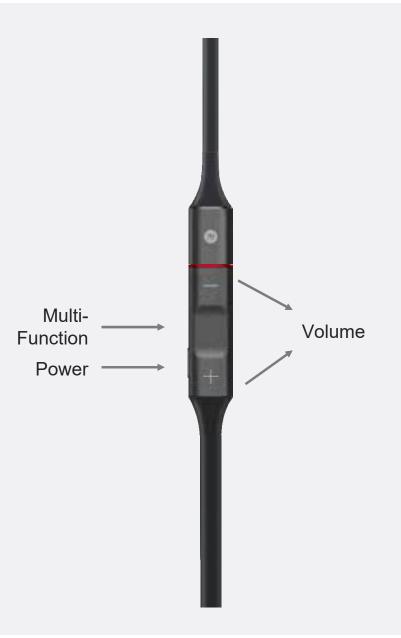

#### Magnetic Switch, Auto Control

Separate to play music / answer phones calls, Attach to pause music / end phone calls.

#### **Multi-Function Remote Control**

• Long press for 2s:

Activate voice assistant / reject phone calls,

• Single click:

Play / pause music or answer / end phone calls,

- Double click: Play previous music,
- Triple click: Play next music.