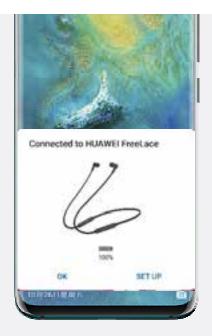

#### HUAWEI HiPair, Plug & Pair

Self-developed HUAWEI HiPair technology, simple Bluetooth pairing in 1 plug.

(\*It will be available after HOTA, while Huawei EMUI9.1 or later versions with smartphone Bluetooth on required.