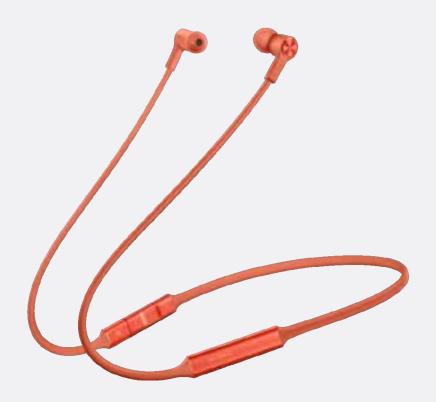

#### Memory Metal Cable

Flexible and skin-friendly cable made from nickel-titanium alloy and liquid silicone, making it tangle-free and comfortable.

#### Exquisite Design, Premium Quality

28° ergonomic in-ear earbuds decorated with aluminum alloy CD texture shining on its back.

Battery and control are placed on both sides to make it symmetrical and balanced. Anodized aluminum alloy cavity with hidden mic and indicator makes it smooth, stylish and durable.