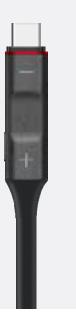

#### Magnetic Switch, Auto Control

Separate to play music / answer phones calls, Attach to pause music / end phone calls.

#### **Multi-Function Remote Control**

• Long press for 2s:

Activate voice assistant / reject phone calls,

• Single click:

Play / pause music or answer / end phone calls,

- Double click: Play previous music,
- Triple click: Play next music.