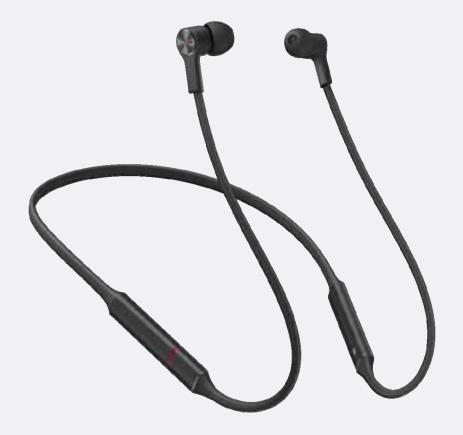

# HUAWEI FreeLace

Wireless Earphones

### **HUAWEI FreeLace Earphones**

The 1<sup>st</sup> step of HUAWEI audio towards intelligent connection.