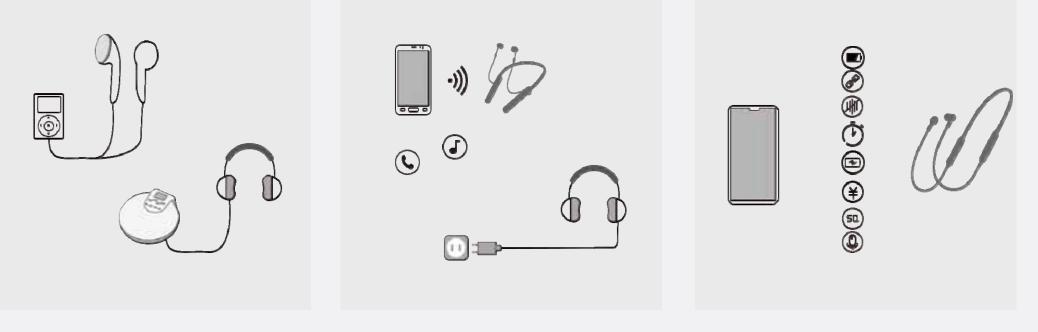

#### **Earphones Technology Revolution**

1.0 – Wired Connection

2.0 – Wireless Connection

3.0 - Intelligent Connection

## Intelligent Connection, Seamless Interactions, New Experience

Plug & pair Low latency Lossless audio Fast charge Plug & charge Memory metal Ergonomic design Voice assistant Durable battery Clear voice .....