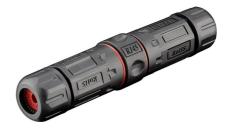

## MPN: KON523 Outdoor Modular CAT6 Connector

2 x shielded RJ45 ports dustproof and waterproof, 2x RJ45 female (8P8C)