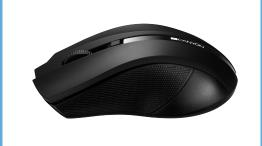

## CNE-CMSW05 Wireless Optical Mouse

This reliable wireless mouse has been made in accordance to all modern standards and requirements for a heavy day-to-day usage. It has sharp optical sensor and 4 firm buttons that can handle over 3 mln clicks and its wireless 2.4 GHz connection ensures countless weeks of flawless work on 2 AAA batteries. 3 levels of resolution allow to work on different screens. The mouse has cool modern design and fits perfectly in your left and right hands.

## **Features**

Connectivity: Wireless, 2.4 GHz Pointing Device Technology: Optical Number of buttons: 4 Interface: USB 2.0 Resolution: 800/1200/1600 DPI Equipped with batteries: 2 pcs, AAA type Both hands orientation Buttons can handle over 3 million clicks