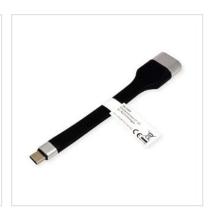

## **ROLINE Type C - HDMI Adapter, M/F, 0.13 m**

Product No. 12.03.3212 **Politi**Designed for Profession

**Manufacturer** ROLINE

Manufacturer No. 12.03.3212

**EAN (single piece)** 7630049610408

Connect a monitor or projector with HDMI interface to your MacBook, Ultrabook, notebook/laptop or PC with USB Type C port - with a maximum resolution of up to 3840x2160 @60Hz; The flat silicone cable provides maximum flexibility!

- USB 3.1 Type C to HDMI Cableadapter
- Connect your device with USB-C port to any HDMI display or projector
- This adapter allows you to mirror or extend your display to any HDMI-enabled TV or display
- · Portable design
- No power adapter required
- Connectors: HDMI Female and Type C Male
- Cable length: ca. 13 cm