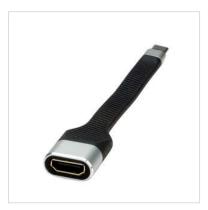

## **ROLINE Type C - HDMI Adapter, M/F, 0.13 m**

Product No. 12.03.3212 **Politi**Designed for Profession

**Manufacturer** ROLINE

Manufacturer No. 12.03.3212

**EAN (single piece)** 7630049610408

Connect a monitor or projector with HDMI interface to your MacBook, Ultrabook, notebook/laptop or PC with USB Type C port - with a maximum resolution of up to 3840x2160 @60Hz; The flat silicone cable provides maximum flexibility!

- USB 3.1 Type C to HDMI Cableadapter
- Connect your device with USB-C port to any HDMI display or projector
- This adapter allows you to mirror or extend your display to any HDMI-enabled TV or display
- · Portable design
- No power adapter required
- Connectors: HDMI Female and Type C Male
- Cable length: ca. 13 cm

| Technical specifications        |                                   |
|---------------------------------|-----------------------------------|
| Manufacturer                    | ROLINE                            |
| Product group                   | Adapters, Terminators, Converters |
| Product type                    | USB-HDMI Adapter                  |
| Colour                          | black                             |
| Length                          | 0.13 m                            |
| Side 1 connection (PC)          | Typ C Male                        |
| Side 2 connection (Peripherals) | HDMI Female                       |
| Side 1 Connector Type           | USB Type C (USB-C)                |

| Side 1 Connector<br>Gender | Male        |
|----------------------------|-------------|
| Side 2 Connector Type      | HDMI Type A |
| Side 2 Connector<br>Gender | Female      |
| Area of application        | External    |