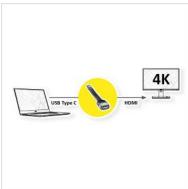

## **ROLINE Type C - HDMI Adapter, M/F, 0.13 m**

Product No. 12.03.3212 **Politi**Designed for Profession

**Manufacturer** ROLINE

Manufacturer No. 12.03.3212

**EAN (single piece)** 7630049610408

Connect a monitor or projector with HDMI interface to your MacBook, Ultrabook, notebook/laptop or PC with USB Type C port - with a maximum resolution of up to 3840x2160 @60Hz; The flat silicone cable provides maximum flexibility!

- USB 3.1 Type C to HDMI Cableadapter
- Connect your device with USB-C port to any HDMI display or projector
- This adapter allows you to mirror or extend your display to any HDMI-enabled TV or display
- · Portable design
- No power adapter required
- Connectors: HDMI Female and Type C Male
- Cable length: ca. 13 cm