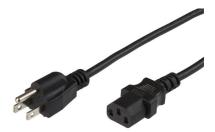

## MPN: PE110430 Power Cord US Type B - C13, 3m

This US Power cord enables you to connect a monitor, PC or a projector to a US power source.

• Can be used in Canada, Mexico, Taiwan, USA

## Specifications

| Features                         | Cable length                | 3 m                      |
|----------------------------------|-----------------------------|--------------------------|
|                                  | Cable type                  | SVT                      |
|                                  | Certification               | UL, CSA                  |
|                                  | Conductor material          | Copper                   |
|                                  | Connector 1                 | USA Power Type B         |
|                                  | Connector 1 form factor     | Straight                 |
|                                  | Connector 1 gender          | Male                     |
|                                  | Connector 2                 | C13 coupler              |
|                                  | Connector 2 form factor     | Straight                 |
|                                  | Connector 2 gender          | Female                   |
|                                  | Core size                   | 0.83 mm <sup>2</sup>     |
|                                  | Jacket material             | Polyvinyl chloride (PVC) |
|                                  | Product colour              | Black                    |
|                                  | RoHS compliance             | Yes                      |
| Package dimensions<br>(verified) | Depth Verified              | 20.9 cm                  |
|                                  | Gross Weight Verified       | 0.296 kg                 |
|                                  | Height Verified             | 3.8 cm                   |
|                                  | Width Verified              | 26.4 cm                  |
| Power                            | Input current               | 10 A                     |
|                                  | Input voltage               | 125 V                    |
|                                  | Maximum current             | 15 A                     |
| Product dimensions               | Net Weight (Product, kg)    | 0.19599999999999998 kg   |
| Technical details                | Sustainability certificates | RoHS                     |
| Vendor information               | Brand Name                  | MicroConnect             |
|                                  | Warranty                    | 25 Year(s)               |
|                                  |                             |                          |