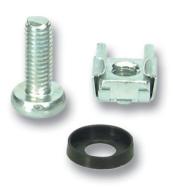

## Set of Captive Nuts 20 x M6

 $20/50 \times \text{captive nuts M6} \times 20/50 \times \text{washer M6 plastic}, 20/50 \times \text{screw M6} \times 20 \text{ mm}$ 