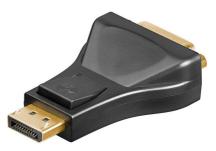

## MPN: DPDVI DisplayPort 1.2 to DVI-D Adapter

This adapter are used for connecting DVI-I terminals to a computer's Displayport. It works perfectly for projectors, LCD / LED and TFT monitors

- Plug with lock for secure connections
- Gold contacts for enhanced signal transmission
- Chipset: PS8121E