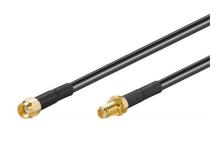

## WLAN Extension Cable, 1m, Black, SMA Reverse plug to Jack

With MicroConnect you get:

- Great products at a great value
- Short delivery time
- Easy access to the part you want through our cable guide

## **Specifications**

| Features                         | Cable length             | 1 m          |
|----------------------------------|--------------------------|--------------|
|                                  | Connector 1              | RP-SMA       |
|                                  | Connector 1 gender       | Male         |
|                                  | Connector 2              | RP-SMA       |
|                                  | Connector 2 gender       | Female       |
|                                  | Product colour           | Black        |
| Package dimensions<br>(verified) | Depth Verified           | 17.8 cm      |
|                                  | Gross Weight Verified    | 0.042 kg     |
|                                  | Height Verified          | 3.2 cm       |
|                                  | Width Verified           | 20 cm        |
| Product dimensions               | Net Weight (Product, kg) | 0.04 kg      |
| Vendor information               | Brand Name               | MicroConnect |
|                                  | Warranty                 | 3 Year(s)    |