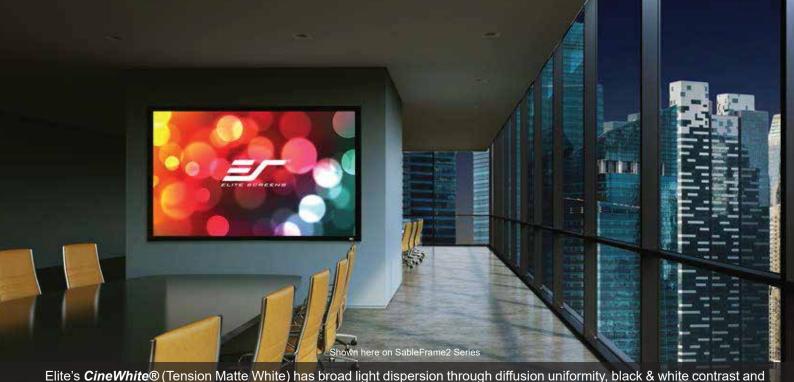

TENSION MATTE WHITE

true color rendition making it the most versatile in Elite's tensions screen product lines. This tension PVC surface is the best choice for today's high-contrast ratio projectors in commercial or residential presentations. The *CineWhite®* material equals the performance to our MaxWhite® product, but improves the experience with the superior surface flatness. Uniform diffusion surface has black-backing to eliminate light penetration and is easily washable with mild soap and water.

## **Features**

- Multi-layer PVC (Polyvinyl Chloride) with texture and surface coating
- · CineWhite® material has a Gain of 1.1
- Active 3D, 4K Ultra HD and HDR ready
- Surface can be cleaned with (water) moist cotton cloth
- Viewing Angle: 180° (90° +/- LR)
- Full Lambertian Diffuser no half gain drop
- Mildew resistant
- Produces exceptional picture quality for any presentation