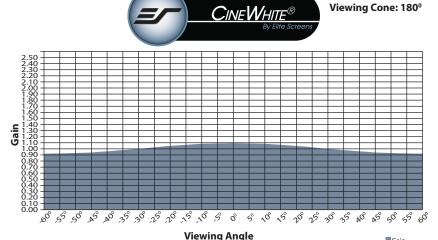

## **Features**

- Multi-layer PVC (Polyvinyl Chloride) with texture and surface coating
- · CineWhite® material has a Gain of 1.1
- Active 3D, 4K Ultra HD and HDR ready
- Surface can be cleaned with (water) moist cotton cloth
- Viewing Angle: 180° (90° +/- LR)
- Full Lambertian Diffuser no half gain drop
- Mildew resistant
- Produces exceptional picture quality for any presentation

On axis 0° Gain: 1.1