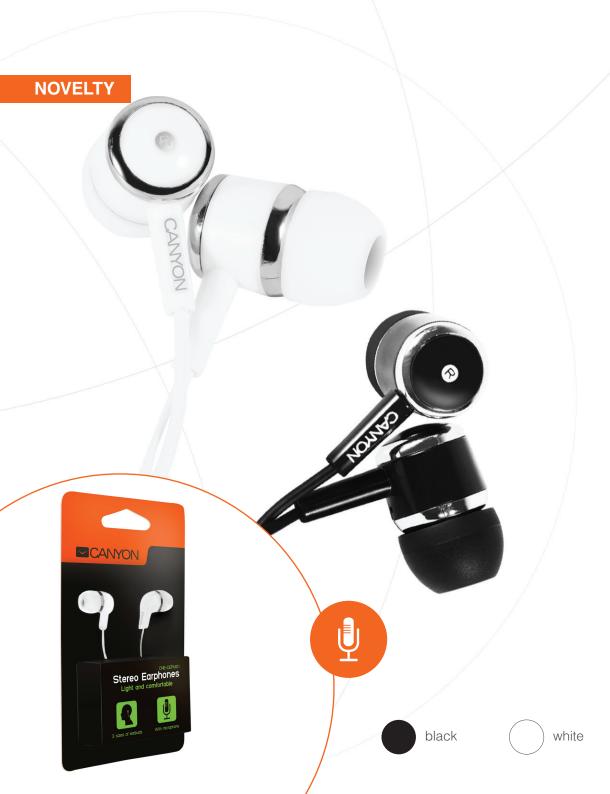

## STEREO EARPHONES WITH INLINE MICROPHONE

Model: CNE-CEPM01B black 5291485001582

CNE-CEPM01W white 5291485001599

Stylish, smart and ultra-compact vacuum earphones. Soft ear pads fit naturally into the ears to remain comfortably in place while relaxing, walking or travelling. Managing music and calls is quick and simple with an inline microphone. And, no matter where you are, their comfortable structure effectively reduces ambient noise so you can enjoy clear sound.

## **Features:**

Driver: 10mm

Impedance: 32 Ohm

Frequency range: 40-20000Hz

Cable length: 1.2m

Sensitivity: 100dB+/-3dB

3 sizes of earbuds Inline microphone