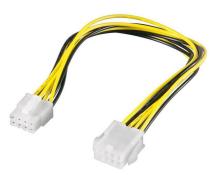

## MPN: PI02012 8 pin EPS power extension, 0.20m,

With MicroConnect you get:

- Great products at a great value
- 25 years warranty
- Short delivery time

## Specifications

| Features           | Cable length               | 0.2 m                |
|--------------------|----------------------------|----------------------|
|                    | Connector 1                | EPS12V (8-pin)       |
|                    | Connector 1 form factor    | Straight             |
|                    | Connector 1 gender         | Male                 |
|                    | Connector 2                | EPS12V (8-pin)       |
|                    | Connector 2 form factor    | Straight             |
|                    | Connector 2 gender         | Female               |
|                    | Product colour             | Black, White, Yellow |
|                    |                            |                      |
| Package dimensions | Depth (package,cm)         | 2 cm                 |
|                    | Gross Weight (Package, kg) | 0.04 kg              |
|                    | Height (package,cm)        | 9.5 cm               |
|                    | Width (package,cm)         | 11 cm                |
| Product dimensions | Net Weight (Product, kg)   | 0.03 kg              |
| Vendor information | Brand Name                 | MicroConnect         |
|                    | Warranty                   | 25 Year(s)           |
|                    |                            |                      |